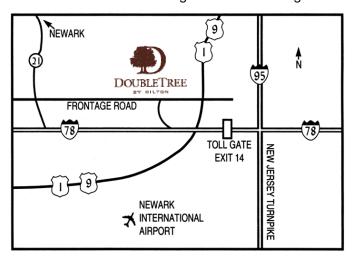

## 128 Frontage Road, Newark, New Jersey 07114 (973) 690-5500

# **Driving Directions to DoubleTree by Hilton Newark Airport Hotel**

(call Hotel for more specific directions)

## • From NJ Turnpike

Take Exit 14. Take second right marked Frontage Road after toll booth.

### From Garden State Parkway

Driving from the South of Newark International Airport, take Exit 142, Right off exit to Routes 24 & I-78 East. Take Exit 58B. Right onto Frontage Road.

Driving from the North of Newark International Airport, take Exit 140 to Route 22 East. Follow Route 22 to Routes 1 & 9 North local to sign marked Frontage Road. Right onto Frontage Road.

## From Routes 24 & I-78 East

Take Exit 58B marked Frontage Road. Right onto Frontage Road.

#### • From Route 22 East

Follow Route 22 to Routes 1 & 9 North local to sign marked Frontage Road. Right onto Frontage Road.

## Driving South on Route 21

Take Route 1 & 9 North local to Frontage Road.

#### From Holland Tunnel

Take NJ Turnpike to Exit 14. Take second right, marked Frontage Road after toll booth.

- <u>Driving from the South of Newark International Airport on Routes 1 & 9 North</u> Follow 1 & 9 local to sign marked Frontage Road.
- <u>Driving from the North of Newark International Airport on Routes 1 & 9 South</u>
  Watch for airport sign. Take Frontage Road on immediate right.

#### From Newark International Airport

Exit Airport, follow 1 & 9 North to Frontage Road

#### From the North Terminal

Follow signs to 1 & 9 & 22. Take Frontage Road (300 feet)

## From the George Washington Bridge

Take NJ Turnpike South to Exit 14. Take second right marked Frontage Road after toll booth.

#### From Lincoln Tunnel

Take NJ Turnpike to Exit 14. Take second right marked Frontage Road after toll booth.